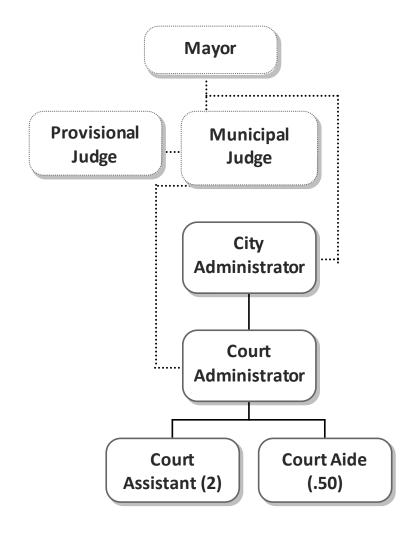

# **Organization Chart**

### Municipal Court

The court is the judicial branch of city government. The Judge is appointed to a four-year term by the Mayor with the consent of the City Council. Traffic violations and other ordinance violations are tried by the court. The Judge serves on a part-time basis.